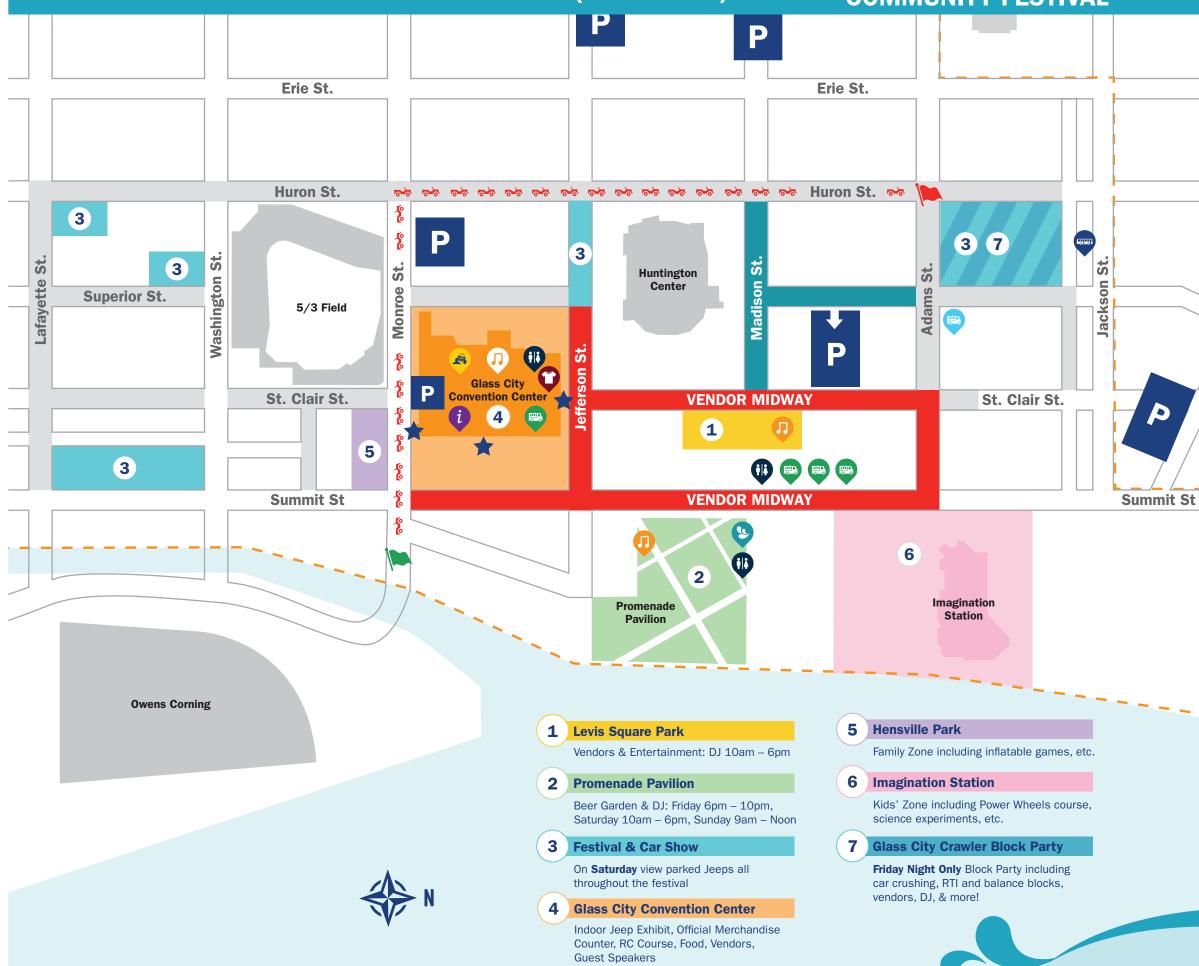

## EVENT WEEKEND MAP (AUG 1 – 4)

**FREE TO PUBLIC • FAMILY FRIENDLY COMMUNITY FESTIVAL** 

## **KEY**

| Ρ           | Parking                                                                                                                       |
|-------------|-------------------------------------------------------------------------------------------------------------------------------|
| <u>ومی</u>  | Parade Route (Parade Starts Sat. 10am)                                                                                        |
| 0           | Stages                                                                                                                        |
|             | Food (Friday ONLY 6pm – 10pm)                                                                                                 |
|             | <b>Food</b> (Sat. 10am – 6pm & Sun. 9am – 12pm)                                                                               |
| Ũ           | Merchandise                                                                                                                   |
| <b>(</b> ]} | Restrooms                                                                                                                     |
|             | TARTA Bus Stop                                                                                                                |
|             | Festival Area                                                                                                                 |
|             | Vendor Midway                                                                                                                 |
|             | Park-N-Shine Show                                                                                                             |
| 8           | Remote Control Jeep Course                                                                                                    |
| į           | Information                                                                                                                   |
| 9           | Water Fountain & Splash Pad                                                                                                   |
| *           | Exhibit Entrances                                                                                                             |
|             | Downtown Outdoor Refreshment Area                                                                                             |
|             | Walk within the boundaries with an alcholic beverage! See Parking Map on the back of this document to view more area borders. |